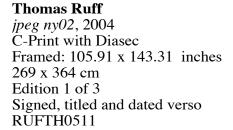

## **Thomas Ruff**

jpeg ny01, 2004 C-Print with Diasec Framed: 100.79 x 74.02 inches 256 x 188 cm Edition 1 of 3 Signed, titled and dated verso RUFTH0510

Thomas Ruff
jpeg ny02, 2004
C-Print with Diasec
Framed: 105.91 x 143.31 inches
269 x 364 cm
Edition 3 of 3
Signed, titled and dated verso
RUFTH0511