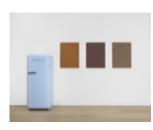

#### **Sherrie Levine**

Pastel Blue SMEG Refrigerator and Renoir Nudes, 2016 Three (3) oil on mahogany paintings and one (1) SMEG FAB28UBLR1 50s Retro Style refrigerator Overall dimensions: 70 x 111 x 27 1/2 inches

177.8 x 281.9 x 69.9 cm Painting 1: 28 x 21 x 1 inches

71.1 x 53.3 x 2.5 cm

Painting 2: 28 x 21 x 1 inches

71.1 x 53.3 x 2.5 cm

Painting 3: 28 x 21 x 1 inches

71.1 x 53.3 x 2.5 cm

Refrigerator: 57 1/2 x 23 5/8 x 27 1/2 inches

146.1 x 60 x 69.9 cm Certificate of Authenticity

LEVSH0106