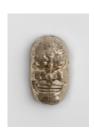

# Sherrie Levine Tengu Element, 2015 Cast bronze 7 1/8 x 4 1/4 x 4 inches 18.1 x 10.8 x 10.2 cm Edition 4 of 12, 3 AP Inscribed "LV 4/12" verso LEVSH0104

**Sherrie Levine** 