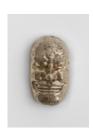

#### **Sherrie Levine**

Tengu Element, 2015
Cast bronze
7 1/8 x 4 1/4 x 4 inches
18.1 x 10.8 x 10.2 cm
Edition 1 of 12, 3 AP
Inscribed "LV 1/12" verso
LEVSH0104