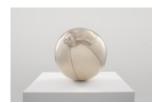

# **Sherrie Levine**

Beach Ball after Lichtenstein, 2015 Cast bronze 15 1/2 x 16 x 15 inches 39.4 x 40.6 x 38.1 cm Edition 8 of 12 Inscribed "LV 8/12" on base LEVSH0091