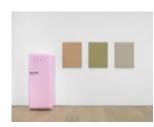

#### **Sherrie Levine**

Pink SMEG Refrigerator and Renoir Nudes, 2016

Three (3) oil on mahogany paintings and one (1) SMEG

FAB28UBLR1 50s Retro Style refrigerator

Overall dimensions: 70 x 111 x 27 1/2 inches

177.8 x 281.9 x 69.9 cm

Painting 1: 28 x 21 x 1 inches

71.1 x 53.3 x 2.5 cm

Painting 2: 28 x 21 x 1 inches

71.1 x 53.3 x 2.5 cm

Painting 3: 28 x 21 x 1 inches

71.1 x 53.3 x 2.5 cm

Refrigerator: 57 1/2 x 23 5/8 x 27 1/2 inches

146.1 x 60 x 69.9 cm Certificate of Authenticity

LEVSH0109