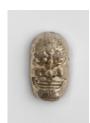

### **Sherrie Levine**

Tengu Element, 2015
Cast bronze
7 1/8 x 4 1/4 x 4 inches
18.1 x 10.8 x 10.2 cm
Edition 2 of 12, 3 AP
Inscribed "LV 2/12" verso
LEVSH0104

Sherrie Levine
Tengu Element, 2015
Cast bronze
7 1/8 x 4 1/4 x 4 inches
18.1 x 10.8 x 10.2 cm
Edition 3 of 12, 3 AP
Inscribed "LV 3/12" verso
LEVSH0104