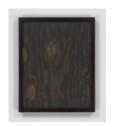

#### **Sherrie Levine**

Yellow Moonlight After Man Ray: AP1, 2016

Oil on plywood

Framed: 21 x 17 x 1 5/8 inches

53.3 x 43.2 x 4.1 cm

Panel: 20 x 16 x 1/2 inches

50.8 x 40.6 x 1.3 cm

Signed verso LEVSH0145