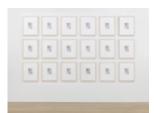

# After Duchamp 3: 50cc of Paris Air, 2012 Eighteen (18) postcards Overall dimensions: 70 3/4 x 120 1/2 x 1 inches 179.7 x 306.1 x 2.5 cm Framed, each: 20 5/8 x 16 5/8 x 1 inches 52.4 x 42.2 x 2.5 cm

Postcard, each: 6 x 4 1/4 inches 15.2 x 10.8 cm Signed, titled, and dated verso LEVSH0100