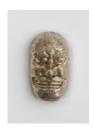

#### **Sherrie Levine**

Tengu Element, 2015
Cast bronze
7 1/8 x 4 1/4 x 4 inches
18.1 x 10.8 x 10.2 cm
Edition 1 of 12, 3 AP
Inscribed "LV 1/12" verso
LEVSH0104

### **Sherrie Levine**

Tengu Element, 2015
Cast bronze
7 1/8 x 4 1/4 x 4 inches
18.1 x 10.8 x 10.2 cm
Edition 2 of 12, 3 AP
Inscribed "LV 2/12" verso
LEVSH0104

Sherrie Levine
Tengu Element, 2015
Cast bronze
7 1/8 x 4 1/4 x 4 inches
18.1 x 10.8 x 10.2 cm
Edition 3 of 12, 3 AP
Inscribed "LV 3/12" verso
LEVSH0104

# Sherrie Levine Tengu Element, 2015 Cast bronze 7 1/8 x 4 1/4 x 4 inches 18.1 x 10.8 x 10.2 cm Edition 4 of 12, 3 AP Inscribed "LV 4/12" verso LEVSH0104

**Sherrie Levine** 