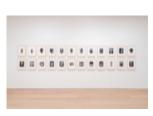

# **Sherrie Levine**

African Masks After Walker Evans: 1–24, 2014

Twenty-four (24) giclée inkjet prints

Overall dimensions: 45 1/2 x 221 x 1 1/2 inches

115.6 x 561.3 x 3.8 cm

Framed: 20 3/4 x 14 3/4 x 1 1/2 inches

52.7 x 37.5 x 3.8 cm Paper: 19 1/8 x 13 inches

48.6 x 33 cm

Edition 11 of 12, 3 AP

Signed verso LEVSH0033