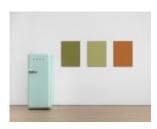

#### **Sherrie Levine**

Pink SMEG Refrigerator and Renoir Nudes, 2016

Three (3) oil on mahogany paintings and one (1) SMEG

FAB28UBLR1 50s Retro Style refrigerator

Overall dimensions: 70 x 111 x 27 1/2 inches

177.8 x 281.9 x 69.9 cm

Painting 1: 28 x 21 x 1 inches

71.1 x 53.3 x 2.5 cm

Painting 2: 28 x 21 x 1 inches

71.1 x 53.3 x 2.5 cm

Painting 3: 28 x 21 x 1 inches

71.1 x 53.3 x 2.5 cm

Refrigerator: 57 1/2 x 23 5/8 x 27 1/2 inches

146.1 x 60 x 69.9 cm Certificate of Authenticity

LEVSH0109