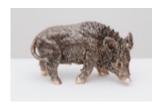

# North Gallery

Sherrie Levine
Wild Boar After Chemin, 2016
Cast bronze
6 x 16 x 6 inches
15.2 x 40.6 x 15.2 cm
Edition of 12, 3 AP
LEVSH0150