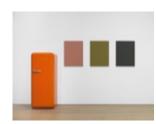

#### **Sherrie Levine**

Orange SMEG Refrigerator and Renoir Nudes, 2016 Three (3) oil on mahogany paintings and one (1) SMEG FAB28UBLR1 50s Retro Style refrigerator Overall dimensions: 70 x 111 x 27 1/2 inches

177.8 x 281.9 x 69.9 cm Painting 1: 28 x 21 x 1 inches

71.1 x 53.3 x 2.5 cm

Painting 2: 28 x 21 x 1 inches

71.1 x 53.3 x 2.5 cm

Painting 3: 28 x 21 x 1 inches

71.1 x 53.3 x 2.5 cm

Refrigerator: 57 1/2 x 23 5/8 x 27 1/2 inches

146.1 x 60 x 69.9 cm Certificate of Authenticity

LEVSH0110