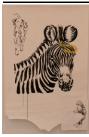

### **Raymond Pettibon**

No Title [Zebra], 2010
Pen, ink, gouache, and collage on paper
65 x 42 inches
165.1 x 106.7 cm
Signed and dated verso
PETRA1717