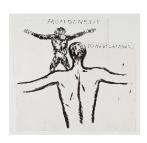

### **Raymond Pettibon**

No Title (From Genesis to...), 2010 Pen, ink, gouache, and collage on paper 28 1/2 x 31 inches 72.4 x 78.7 cm Signed and dated verso PETRA1626