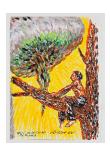

### **Raymond Pettibon**

No Title (Driftwood, Wax, and...), 2010 Pen, ink, gouache, acrylic, and collage on paper 50 x 45 1/8 inches 127 x 114.6 cm Signed and dated verso PETRA1674