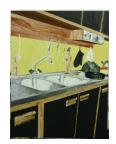

#### **Mamma Andersson**

Kitchen Fight, 2010 Acrylic and oil on panel 29 1/2 x 56 3/4 inches 74.9 x 144.1 cm Signed, titled, and dated verso ANDMA0081

533 Gallery II