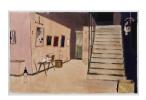

### Mamma Andersson

Hallway, 2010
Acrylic and oil on panel
63 x 48 inches
160 x 122 cm
Signed, titled, and dated verso
ANDMA0080