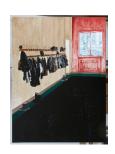

### Mamma Andersson

Hallway, 2010
Acrylic and oil on panel
63 x 48 inches
160 x 122 cm
Signed, titled, and dated verso
ANDMA0080