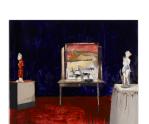

#### Mamma Andersson

Flunkey, 2010
Acrylic and oil on panel
63 x 48 inches
160 x 122 cm
Signed, titled, and dated verso
ANDMA0079