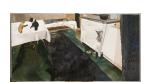

### Mamma Andersson

Hallway, 2010
Acrylic and oil on panel
63 x 48 inches
160 x 122 cm
Signed, titled, and dated verso
ANDMA0080