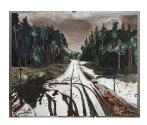

# Mamma Andersson Dead End, 2010 Acrylic and oil on panel 48 x 59 inches 122 x 150 cm Signed, titled, and dated verso ANDMA0077