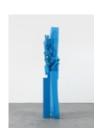

#### **Carol Bove**

First Blue Column, 2016
Stainless steel and urethane paint
105 x 18 x 16 inches
266.7 x 45.7 x 40.6 cm
Certificate of Authenticity
BOVCA0668