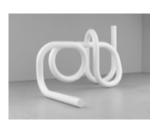

# **Carol Bove** Snail, 2016 Stainless steel and urethane paint 71 1/4 x 122 x 48 inches 181 x 309.9 x 121.9 cm

Certificate of Authenticity BOVCA0682

BOVCA0669