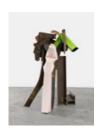

# **Carol Bove** Luxembourg, 2016 Stainless steel, found steel, and urethane paint 72 x 48 x 47 inches 182.9 x 121.9 x 119.4 cm Certificate of Authenticity