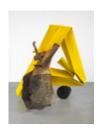

# **Carol Bove** The Bicycle, 2016 Stainless steel, found steel, and urethane paint 52 x 89 x 51 inches 132.1 x 226.1 x 129.5 cm Certificate of Authenticity BOVCA0670