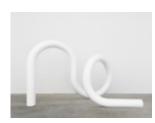

#### **Carol Bove**

Second Blue Column, 2016 Stainless steel and urethane paint 90 1/2 x 17 x 12 inches 229.9 x 43.2 x 30.5 cm Certificate of Authenticity BOVCA0675