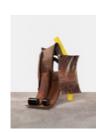

#### **Carol Bove**

Hylomorph I, 2016 Steel, found steel, and urethane paint 71 1/2 x 42 x 51 inches 181.6 x 106.7 x 129.5 cm Certificate of Authenticity BOVCA0665