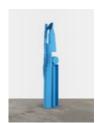

#### **Carol Bove**

First Blue Column, 2016
Stainless steel and urethane paint
105 x 18 x 16 inches
266.7 x 45.7 x 40.6 cm
Certificate of Authenticity
BOVCA0668