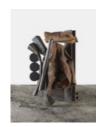

# **Carol Bove** The Bicycle, 2016 Stainless steel, found steel, and urethane paint 52 x 89 x 51 inches 132.1 x 226.1 x 129.5 cm Certificate of Authenticity BOVCA0670