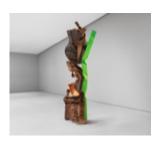

#### **Carol Bove**

Polka Dots, 2016
Found steel, stainless steel, and urethane paint 91 x 81 x 87 inches 231.1 x 205.7 x 221 cm
Certificate of Authenticity
BOVCA0674