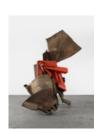

# **Carol Bove** The Bicycle, 2016 Stainless steel, found steel, and urethane paint 52 x 89 x 51 inches 132.1 x 226.1 x 129.5 cm Certificate of Authenticity BOVCA0670