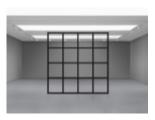

# **Carol Bove**

Endymion, 2016 Steel and enamel paint 144 x 144 x 3 inches 365.8 x 365.8 x 7.6 cm Certificate of Authenticity BOVCA0718