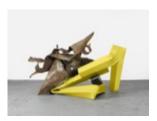

#### **Carol Bove**

Hylomorph I, 2016 Steel, found steel, and urethane paint 71 1/2 x 42 x 51 inches 181.6 x 106.7 x 129.5 cm Certificate of Authenticity BOVCA0665