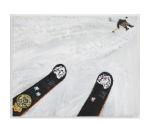

## 525 Gallery II

Ski Lift, 2004-2005 Carved marble 42.13 x 37.01 x 32.68 inches 107 x 94 x 83 cm Edition 3 of 3 SONYU0447

One Day After the Opening (5), 2007 Acrylic on canvas 12 1/8 x 16 inches 30.8 x 40.6 cm SONYU0717

One Day After the Opening (4), 2007 Acrylic on canvas 22 x 28 inches 55.9 x 71.1 cm SONYU0716

One Day After the Opening (1), 2006 Acrylic on canvas 22 x 28 inches 55.9 x 71.1 cm SONYU0678

One Day After the Opening (3), 2007 Acrylic on canvas 24 1/8 x 18 inches 61.3 x 45.7 cm SONYU0715

One Day After the Opening (6), 2007 Acrylic on canvas 24 x 30 inches 61 x 76.2 cm SONYU0718

One Day After the Opening (2), 2007 Acrylic on canvas 18 x 24 1/8 inches 45.7 x 61.3 cm SONYU0714

Every Snowflake has a Different Shape (medium) No. 6, 2007 Crystal 9 1/2 x 9 1/4 x 4 1/4 inches 24.1 x 23.5 x 10.8 cm SONYU0694