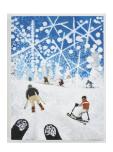

One Day After the Opening (6), 2007 Acrylic on canvas 24 x 30 inches 61 x 76.2 cm SONYU0718

One Day After the Opening (2), 2007 Acrylic on canvas 18 x 24 1/8 inches 45.7 x 61.3 cm SONYU0714

Every Snowflake has a Different Shape (medium) No. 6, 2007 Crystal 9 1/2 x 9 1/4 x 4 1/4 inches 24.1 x 23.5 x 10.8 cm SONYU0694

Every Snowflake has a Different Shape (giant) No. 2, 2005 crystal 10.24 x 19.69 x 20.08 inches 26 x 50 x 51 cm SONYU0569

3/21/2007 page 2

Every Snowflake has a Different Shape (medium) No. 8, 2007 Crystal 8.54 x 5.63 x 8.94 inches 21.7 x 14.3 x 22.7 cm SONYU0696