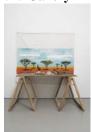

## 525 Gallery I

African Landscape, 2006 Acrylic on canvas, 8 elephant figurines, various stones, 2 wooden saw horses, 1 plank of wood

Overall: 76 1/2 x 66 x 43 1/2 inches 194.3 x 167.6 x 110.5 cm Canvas: 60 x 66 inches 152.4 x 167.6 cm SONYU0680