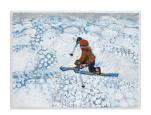

## 525 Gallery II

Ski Lift, 2004-2005 Carved marble 42.13 x 37.01 x 32.68 inches 107 x 94 x 83 cm Edition 3 of 3 SONYU0447

One Day After the Opening (5), 2007 Acrylic on canvas 12 1/8 x 16 inches 30.8 x 40.6 cm SONYU0717

One Day After the Opening (4), 2007 Acrylic on canvas 22 x 28 inches 55.9 x 71.1 cm SONYU0716

One Day After the Opening (1), 2006 Acrylic on canvas 22 x 28 inches 55.9 x 71.1 cm SONYU0678

One Day After the Opening (3), 2007 Acrylic on canvas 24 1/8 x 18 inches 61.3 x 45.7 cm SONYU0715

One Day After the Opening (6), 2007 Acrylic on canvas 24 x 30 inches 61 x 76.2 cm SONYU0718

One Day After the Opening (2), 2007 Acrylic on canvas 18 x 24 1/8 inches 45.7 x 61.3 cm SONYU0714

Every Snowflake has a Different Shape (medium) No. 6, 2007 Crystal 9 1/2 x 9 1/4 x 4 1/4 inches 24.1 x 23.5 x 10.8 cm SONYU0694